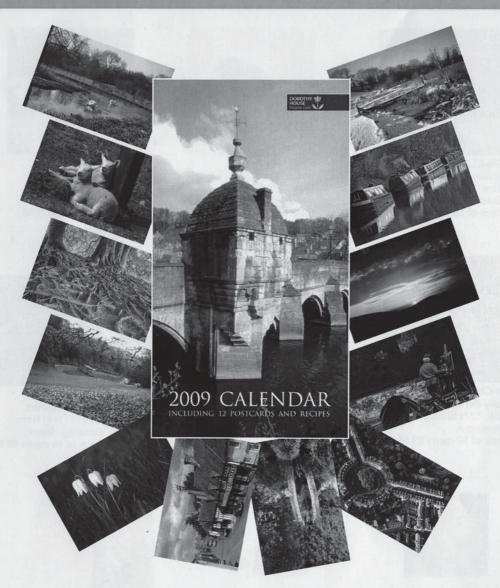

## Calendar and Christmas Cards 2008

An appointment calendar with recipes and 12 detachable postcards of local scenes. Size 320x172mm supplied with envelope